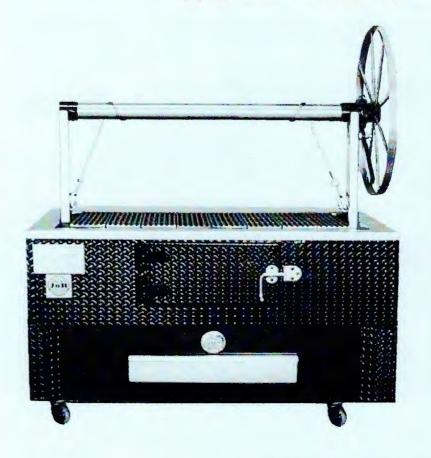

#### I'm including a picture of our Santa Maria firepit (see attachment)

Also I will send you the manufactures (J&R) from Texas details of the fire ratings.

We will be covering with a metal cover over night to prevent from someone tampering with it and avoiding any problems.

## WOOD SHOW BROILER

This broiler gets its name from the "show" it actually creates in fine restaurants everywhere. As you know, the food cooked over a live fire is unparalleled in flavor. If the broiler is in customer view, appetites (and check averages) soar! The Wood Show is legendary for durability, ease of use, and its ability to easily tame the flame temperatures. The discriminating chef is provided the unique ability to control the distance between Fire and food for perfect grilling on all types of food.

Easy to use

Fuel loading is easy with the front fuel loading door and the ability to raise the grill above the top of the firebox body.

Adjustable cooking surface

A turn of the wheel adjusts the grill to position the food closer or farther from the fire for total control of the cooking rate. Because the chef can lower the grill at the end of a shift to utilize every last ember of wood or charcoal, Heat efficiency is maximized. There are fewer interruptions during busy periods to add or tend fuel.